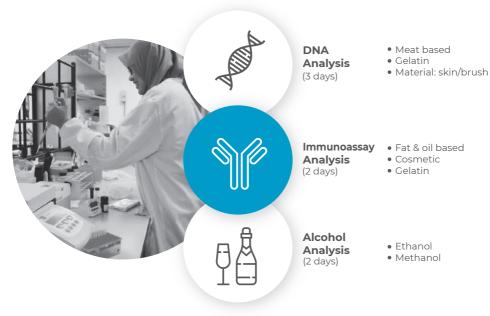

#### **Halal Testing**

Porcine Detection via DNA Analysis (PCR & Real-time PCR)

Porcine Detection via Immunoassay Analysis (ELISA)

Porcine Screening via PorcineTrace Rapid Test Kit (Strip Test)

Alcohol Detection (GCFID-HS)

Sertu QC Service

Cosmetic Ingredient Screening through ELISA