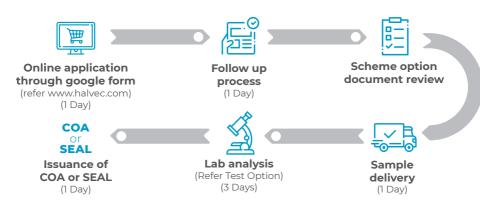

| Format                         | Printed Certificate                                | Hologram sticker (hardcopy) or<br>Hologram seal in png file (soft copy)                                                                 |
| Requirements<br>of Application | Company registration documents     Product details | Company registration documents     Process flow/ Manual declaration     Safety testing result     Planning for Halal logo certification |
| Validity                       | Subject to customer request                        | Subject to yearly renewal                                                                                                               |

# TEST OPTION



#### Sample requirement

Solid: 10g Liquid: 50ml (original pack & product details)

# PROCESS TIMELINE



#### Note:

- All renewal application must be submitted 3 months before expiry
- Suspension and revocation of scheme subject to Halvec's T & C



#### **CREDENTIALS**











# Halvec Laboratories Sdn. Bhd. 201501042535 (1167856-M)

A member of Global Haltech

G-E-4, Level G, Enterprise 4, Technology Park Malaysia,

Lebuhraya Puchong-Sg. Besi, 57000 Bukit Jalil, Kuala Lumpur, Malaysia.

+6 012 370 1603







Like • Follow • Share